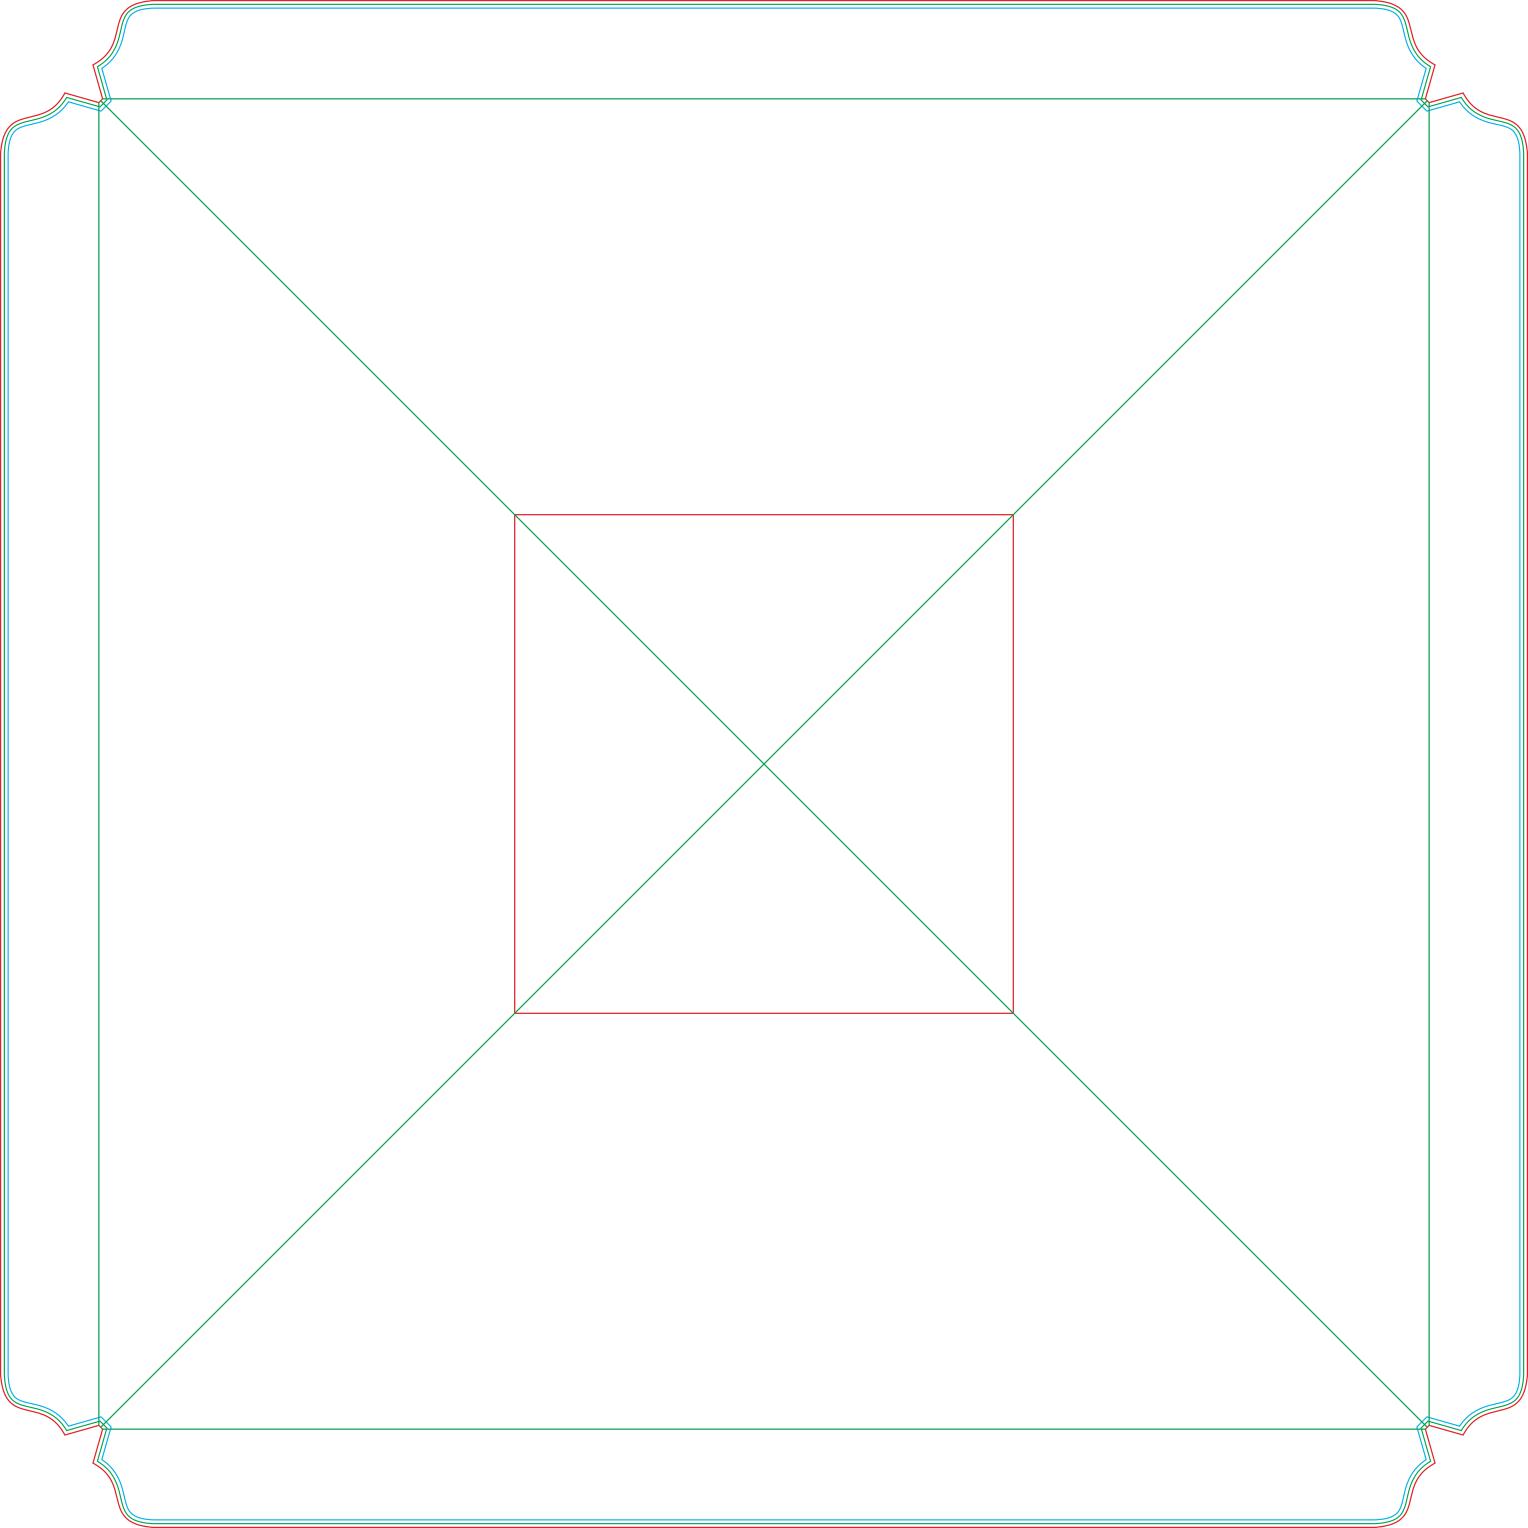

# Expert\_Umbrella\_Square

Square\_ Stand 19062020

Product size: 350 x 350 cm layout size string: 404 x 404 cm Product specifications: Polyester 260g/m fabric

Drawing is not to scale! Do not use for layout!

\_\_ Sewinglines

#### - Bleed Line

Solid colours or full background scans have to end at the bleed line.

### - - - - Safety Line

In order to avoid any vital logos or text from being chopped-off, please keep all logos and text within the blue dotted lines.

Important: If "All-Inclusive-" or "Advanved- Plus"-checkup is not chosen, all spot-colors will be converted to CMYK and printed according common standards. Please find more information in our print data guidelines.

## Instructions for print data preparation:

- Please use only 1:1 template on the next page for your artwork.
- Do not scale or change page size.
- All fonts have to be converted to paths.
- Resolution of pixelated images has to be min. 72 dpi max. 100 dpi (Digital printing will be made at 1:1 scale with 72 dpi).
- If backgrounds or graphical elements pass the bleed line, please copy this line and use as clipping path.

## All lines in 1:1 template are for layout purposes only. Please delete them before saving the finished print files!

Please find more detailed information in our print data guidelines.